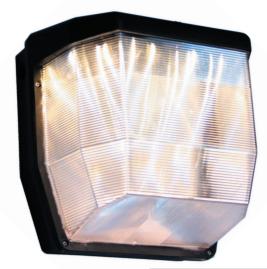

Wall mounted LED Amenity fitting, vandal resistant polycarbonate construction fitted with 10Watts of high output LED technology on thermally managed highly polished aluminium tray. Low power usage for good lighting level, ideally suited to building perimeters and walkways can be built in several different variants and bespoke combinations including multiple light sources and sensor controls.

## **SPECIFICATION**

IP65 Polycarbonate Amenity fitting with integral thermally managed high output LED's with optional microwave sensing and integral 3hr maintained emergency, as Preslite LDDAC