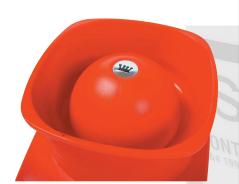

## MAXITONE

The Prestec maxitone sounder features 8 selectable sound patterns, and is suitable for Fire, security and industrial applications.

Internal volume control 10-50vDC <16mA @24vDC 102dBA @ 1mtr @ 24vDC IP65

Order Code FS4