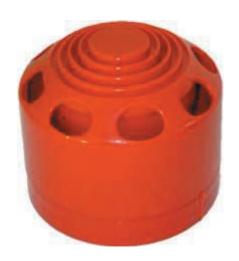

## SECURETONE

The Prestec securetone sounder features 8 selectable sound patterns, and is suitable for Fire, security and industrial applications.

10-50vDC <16mA @24vDC 100dBA @ 1mtr @ 24vDC

Order Code FS1