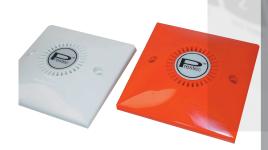

## MIDITONE

The Prestec miditone sounder features 8 selectable sound patterns, and is suitable for Fire, security and industrial applications.

Fits standard socket box Internal volume control 10-50vDC <16mA @24vDC 98dBA @ 1mtr @ 24vDC Order Code FS2