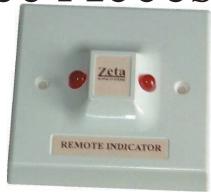

## REMOTE INDICATOR

The Prestec remote LED indicator has been designed to accept two 8mm red LED indicators for high visibility. Its smart appearance, incorporating twin LED's make this product unique to Prestec.