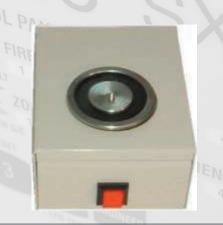

## DOOR HOLDER

Magnetic door holder designed to release fire doors in alarm condition. Available in 24vDC and 240vAC. 112N rated holding force & Integral fuse.

Order Code

FM1(240v) FM2(24v)

Floor Bracket

FMB