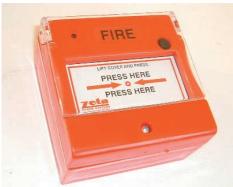

## CALL POINT

The Prestec call point has been designed with both the architect and the installer in mind; with its unique appearance, it is able to blend into all environments.

All units manufactured from flame retardant ABS. A wide range of colours are available on request.

F E A T U R E S All units are provided with a matching backbox

Front position of test/reset facility

Front cover alarm indication LED

Built in 470R resistor for monitoring

Order Code FC1