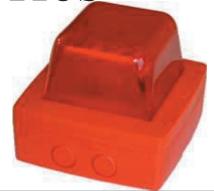

Order Code FR1

STROBE LIGHT

The Prestec high power strobe light is suitablefor exterior use, has top and bottom cable entries and low current consumption (12mA @ 24vDC).

Order Code FS10